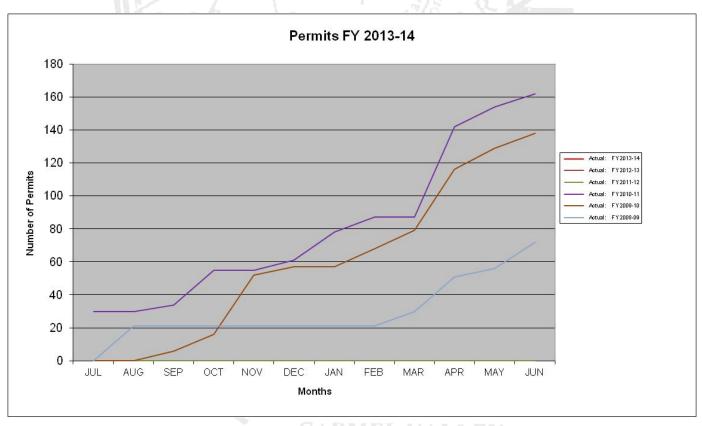

### **CARMEL VALLEY RESIDENTIAL BUILDING PERMITS**

### YEAR TO DATE TOTALS

Current Fiscal Year 2013-14

|         | 1.1        | JUL | AUG   | SEP    | OCT | NOV | DEC | JAN | FEB | MAR | APR | MAY | JUN |
|---------|------------|-----|-------|--------|-----|-----|-----|-----|-----|-----|-----|-----|-----|
| Actual: | FY 2013-14 | 0   |       | . 140. | 1   |     |     |     |     |     |     |     |     |
| Actual: | FY 2012-13 | 0   | 0     | 0      | 0   | 0   | 0   | 0   | 0   | 0   | 0   | 0   | 0   |
| Actual: | FY 2011-12 | 0   | 0, 0. | 0      | 0   | 0   | 0   | 0   | 0   | 0   | 0   | 0   | 0   |
| Actual: | FY 2010-11 | 30  | 30    | 34     | 55  | 55  | 61  | 78  | 87  | 87  | 142 | 154 | 162 |
| Actual: | FY 2009-10 | 0   | 0     | 6      | 16  | 52  | 57  | 57  | 68  | 79  | 116 | 129 | 138 |
| Actual: | FY 2008-09 | 0   | 21    | 21     | 21  | 21  | 21  | 21  | 21  | 30  | 51  | 56  | 72  |